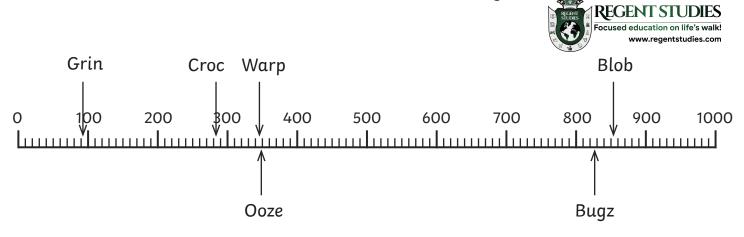

# Comparing and Ordering Whole Numbers up to 1000

I can compare and order whole numbers up to 1000.

The pupils in Class 3 at Monster High are all different heights. Draw a number line then draw an arrow with each monster's name on it to show how tall they are.

- Blob is taller than Ooze.
- Grin's height is the same as 523cm.
- Bugz is the tallest.
- Croc is the shortest.
- Ooze's height has a 5 in the tens column.
- Warp is exactly 62cm shorter than Bugz.

| Monster | Height |  |  |
|---------|--------|--|--|
| Warp    | 538cm  |  |  |
| Grin    | 5.23m  |  |  |
| Ooze    | 153cm  |  |  |
| Croc    | 1.03m  |  |  |
| Blob    | 493cm  |  |  |
| Bugz    | 6m     |  |  |