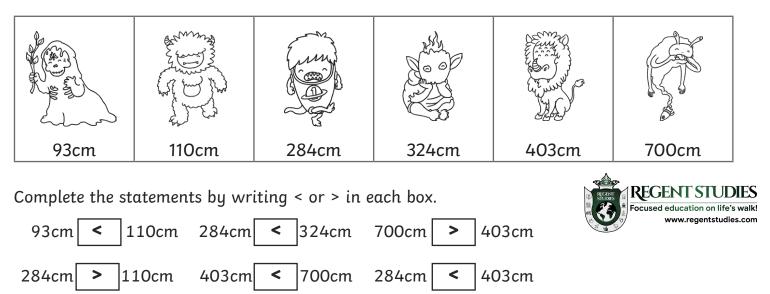

The pupils in Class 3 at Monster High need to line up in height order for their class photo. Draw an arrow on the number line and write their names underneath to put them in the correct order.

Complete the statements by writing < or > in each box.

| 93cm  | ]110cm | 284cm | 324cm | 700cm | 403cm |
|-------|--------|-------|-------|-------|-------|
| 284cm | ]110cm | 403cm | 700cm | 284cm | 403cm |

Next, it's Class 4's turn for their photo so they need to line up in height order too. Draw an arrow on the number line and write their names underneath to put them in the correct order.