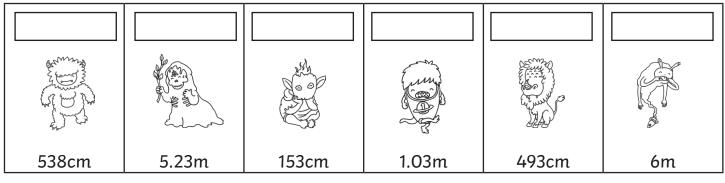

| 1.03m | ]6m     | 538cm | ]6m     | 5.23m [ | 493cm |
|-------|---------|-------|---------|---------|-------|
| 538cm | ]1.53cm | 358cm | ]1.53cm | 1.03m [ | 523cm |

Use the clues to write the correct name of each monster in the boxes above. Think about which clues are most useful starting points.

- Blob is taller than Ooze.
- Grin's height is the same as 523cm.
- Bugz is the tallest.
- Croc is the shortest.
- Ooze's height has a 5 in the tens column.
- Warp is exactly 62cm shorter than Bugz.

| Monster | Height |  |  |
|---------|--------|--|--|
| Warp    | 538cm  |  |  |
| Grin    | 5.23m  |  |  |
| Ooze    | 153cm  |  |  |
| Croc    | 1.03m  |  |  |
| Blob    | 493cm  |  |  |
| Bugz    | 6m     |  |  |