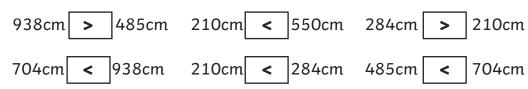

|       |          |        | Contraction of the second seco |       |         |
|-------|----------|--------|--------------------------------------------------------------------------------------------------------------------------------------------------------------------------------------------------------------------------------------------------------------------------------------------------------------------------------------------------------------------------------------------------------------------------------------------------------------------------------------------------------------------------------------------------------------------------------------------------------------------------------------------------------------------------------------------------------------------------------------------------------------------------------------------------------------------------------------------------------------------------------------------------------------------------------------------------------------------------------------------------------------------------------------------------------------------------------------------------------------------------------------------------------------------------------------------------------------------------------------------------------------------------------------------------------------------------------------------------------------------------------------------------------------------------------------------------------------------------------------------------------------------------------------------------------------------------------------------------------------------------------------------------------------------------------------------------------------------------------------------------------------------------------------------------------------------------------------------------------------------------------------------------------------------------------------------------------------------------------------------------------------------------------------------------------------------------------------------------------------------------------|-------|---------|
| Clawz | Metallic | Dwarfy | Goofs                                                                                                                                                                                                                                                                                                                                                                                                                                                                                                                                                                                                                                                                                                                                                                                                                                                                                                                                                                                                                                                                                                                                                                                                                                                                                                                                                                                                                                                                                                                                                                                                                                                                                                                                                                                                                                                                                                                                                                                                                                                                                                                          | Oafy  | Tickles |
| 210cm | 284cm    | 938cm  | 485cm                                                                                                                                                                                                                                                                                                                                                                                                                                                                                                                                                                                                                                                                                                                                                                                                                                                                                                                                                                                                                                                                                                                                                                                                                                                                                                                                                                                                                                                                                                                                                                                                                                                                                                                                                                                                                                                                                                                                                                                                                                                                                                                          | 550cm | 704cm   |

| 938cm | ]485cm | 210cm | 550cm  | 284cm | 210cm |
|-------|--------|-------|--------|-------|-------|
| 704cm | ]938cm | 210cm | ]284cm | 485cm | 704cm |