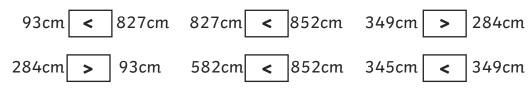

## Comparing and Ordering Whole Numbers up to 1000

I can compare and order whole numbers up to 1000.

The pupils in Class 3 at Monster High are all different heights.

Complete the statements by writing < or > in each box.

| 93cm  | ]827cm | 827cm | 852cm | 349cm | 284cm |
|-------|--------|-------|-------|-------|-------|
| 284cm | 93cm   | 582cm | 852cm | 345cm | 349cm |

Class 4 at Monster High have measured themselves too! Draw arrows and label them with the monster's names to show how tall they each are.