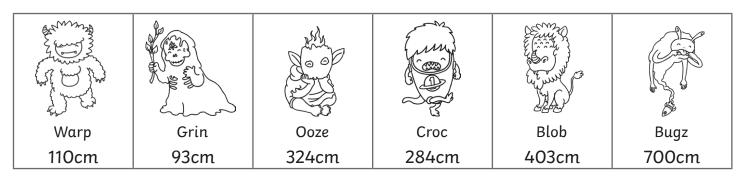

The pupils in Class 3 at Monster High need to line up in height order for their class photo. Draw an arrow on the number line and write their names underneath to put them in the correct order.

Complete the statements by writing < or > in each box.

| 93cm  | ]110cm | 284cm | 324cm | 700cm | 403cm |
|-------|--------|-------|-------|-------|-------|
| 284cm | ]110cm | 403cm | 700cm | 284cm | 403cm |

Next, it's Class 4's turn for their photo so they need to line up in height order too. Draw an arrow on the number line and write their names underneath to put them in the correct order.