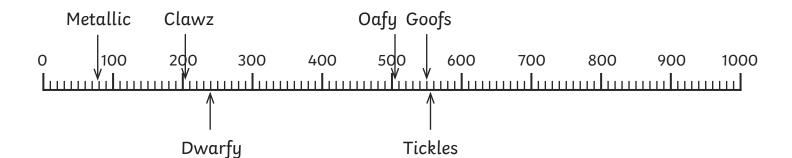

#### Comparing and Ordering Whole Numbers up to 1000 Answers

The pupils in Class 3 at Monster High are all different heights. Draw a number line then draw an arrow with each monster's name on it to show how tall they are.

|       |          |        | Gooffy<br>Gooffy |       |         |
|-------|----------|--------|------------------|-------|---------|
| Clawz | Metallic | Dwarfy | Goofs            | Oafy  | Tickles |
| 204cm | 78cm     | 240cm  | 550cm            | 505cm | 551cm   |

| 78cm [ | 204cm | 204cm | 240cm | 204cm [ | 78cm  |
|--------|-------|-------|-------|---------|-------|
| 550cm[ | 505cm | 550cm | 551cm | 505cm   | 551cm |