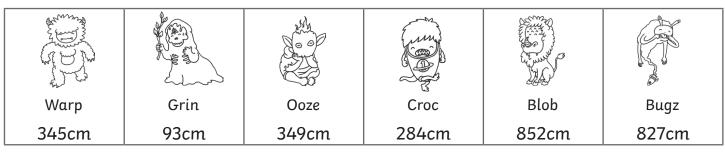

# Comparing and Ordering Whole Numbers up to 1000

I can compare and order whole numbers up to 1000.

The pupils in Class 3 at Monster High are all different heights. Draw a number line then draw an arrow with each monster's name on it to show how tall they are.

| 93cm  | ]827cm | 827cm | 852cm | 349cm | 284cm |
|-------|--------|-------|-------|-------|-------|
| 284cm | 93cm   | 582cm | 852cm | 345cm | 349cm |

Class 4 at Monster High have measured themselves too! Draw arrows and label them with the monster's names to show how tall they each are.